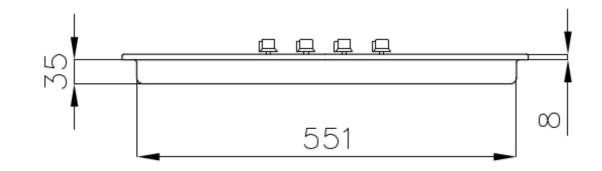

### DETAILS

| Edge/Installation Type | Standard (8 mm Edge)     |
|------------------------|--------------------------|
| Finish                 | Foster brushed           |
| Material               | AISI 304 stainless steel |
| Texture                | Brushed in line          |
| Supply                 | 220 - 240 V; 50/60 Hz    |
| Dimensions             | 590 x 500 mm             |
| Base size              | 60 cm                    |
| Heating element        | Four burners             |
| Built-in hole          | 560 x 480 mm             |