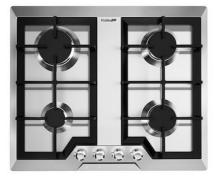

### **Cooker hob Elettra**

Gas hobs

Code: 7068 042

### DETAILS

| Edge/Installation Type | Standard (8 mm Edge)     |
|------------------------|--------------------------|
| Finish                 | Foster brushed           |
| Material               | AISI 304 stainless steel |
| Texture                | Brushed in line          |
| Supply                 | 220 - 240 V; 50/60 Hz    |
| Dimensions             | 590 x 500 mm             |
| Base size              | 60 cm                    |
| Heating element        | Four burners             |
| Built-in hole          | 560 x 480 mm             |