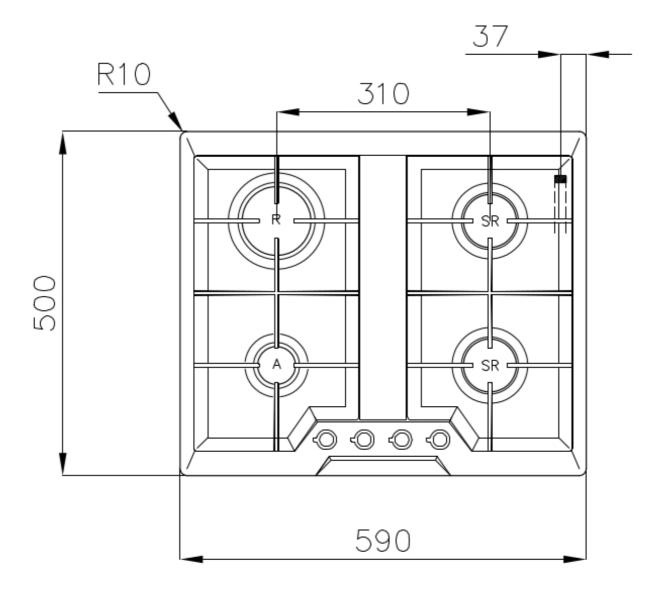

### DETAILS

| Edge/Installation Type | Standard (8 mm Edge)     |
|------------------------|--------------------------|
| Finish                 | Foster brushed           |
| Material               | AISI 304 stainless steel |
| Texture                | Brushed in line          |
| Supply                 | 220 - 240 V; 50/60 Hz    |
| Dimensions             | 590 x 500 mm             |
| Base size              | 60 cm                    |
| Heating element        | Four burners             |
| Built-in hole          | 560 x 480 mm             |

# Foster ==

| Grids               | Cast iron grids and enamelled burner covers                                                                                                                                                                                                                                                      |
|---------------------|--------------------------------------------------------------------------------------------------------------------------------------------------------------------------------------------------------------------------------------------------------------------------------------------------|
| Width               | 56 cm                                                                                                                                                                                                                                                                                            |
| Total power         | 7.200 W                                                                                                                                                                                                                                                                                          |
| Auxiliary           | 1.000 W                                                                                                                                                                                                                                                                                          |
| Semirapid           | 2 x 1.750 W                                                                                                                                                                                                                                                                                      |
| Rapid               | 2.700 W                                                                                                                                                                                                                                                                                          |
| Safety              | Safety valve with quick-acting thermocouple                                                                                                                                                                                                                                                      |
| Ignition            | Electric ignition under knob                                                                                                                                                                                                                                                                     |
| Gas type            | Tested for installation with natural gas, LPG nozzle set included.                                                                                                                                                                                                                               |
| Туре                | Gas Hob                                                                                                                                                                                                                                                                                          |
| FEATURES            |                                                                                                                                                                                                                                                                                                  |
| Cast iron grids     | Cast-iron is the ideal material for an hob grid, this due to the manifold properties characterising<br>it: high heat capacity that improves cooking performance; high weight and stability that<br>improve safety; sturdiness that preserves the hob's original aspect over time; easy cleaning. |
| Safe cooking        | All Foster cooker hobs are equipped with safety valves. They shut off the gas supply very quickly if the flame accidentally goes out.                                                                                                                                                            |
| Under-knob ignition | The utmost freedom of movement with electronic under-knob ignition, a common feature of all models that allows a one-hand ignition of the burner.                                                                                                                                                |